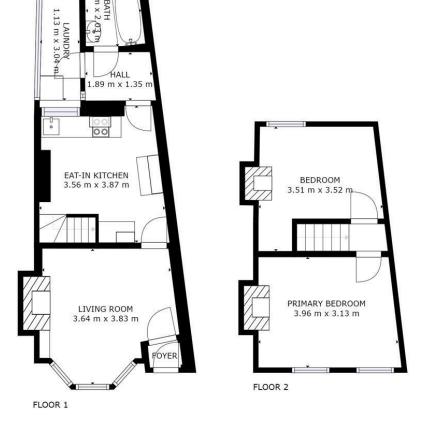

# Arabella Street

2 Bedrooms - Cardiff - CF24 4TB - £190,000 Freehold

GROSS INTERNAL AREA FLOOR 1: 39 m2, FLOOR 2: 26 m2 TOTAL: 64 m2 E. ACTUAL MAY VARY

 $\mathbf{k}$ 

223-225 Cathedral Road

Pontcanna, Cardiff CF11 9PP

Lounge 3.74m x 3.94m (12'3" x 12'11" ) Ysgol Gyfun Gymrae 2020-21)

*Kitchen* 3.64m x 3.56m (11'11" x 11'8")

Lobby 1.40 x 2.14 (4'7" x 7'0")

**Bathroom** 1.56m x 2.04m (5'1" x 6'8")

**Utility Space** 1.01m x 3.10m (3'3" x 10'2")

**Bedroom One** 3.20m x 4.11m (10'5" x 13'5")

**Bedroom Two** 3.50m x 2.83m (11'5" x 9'3")