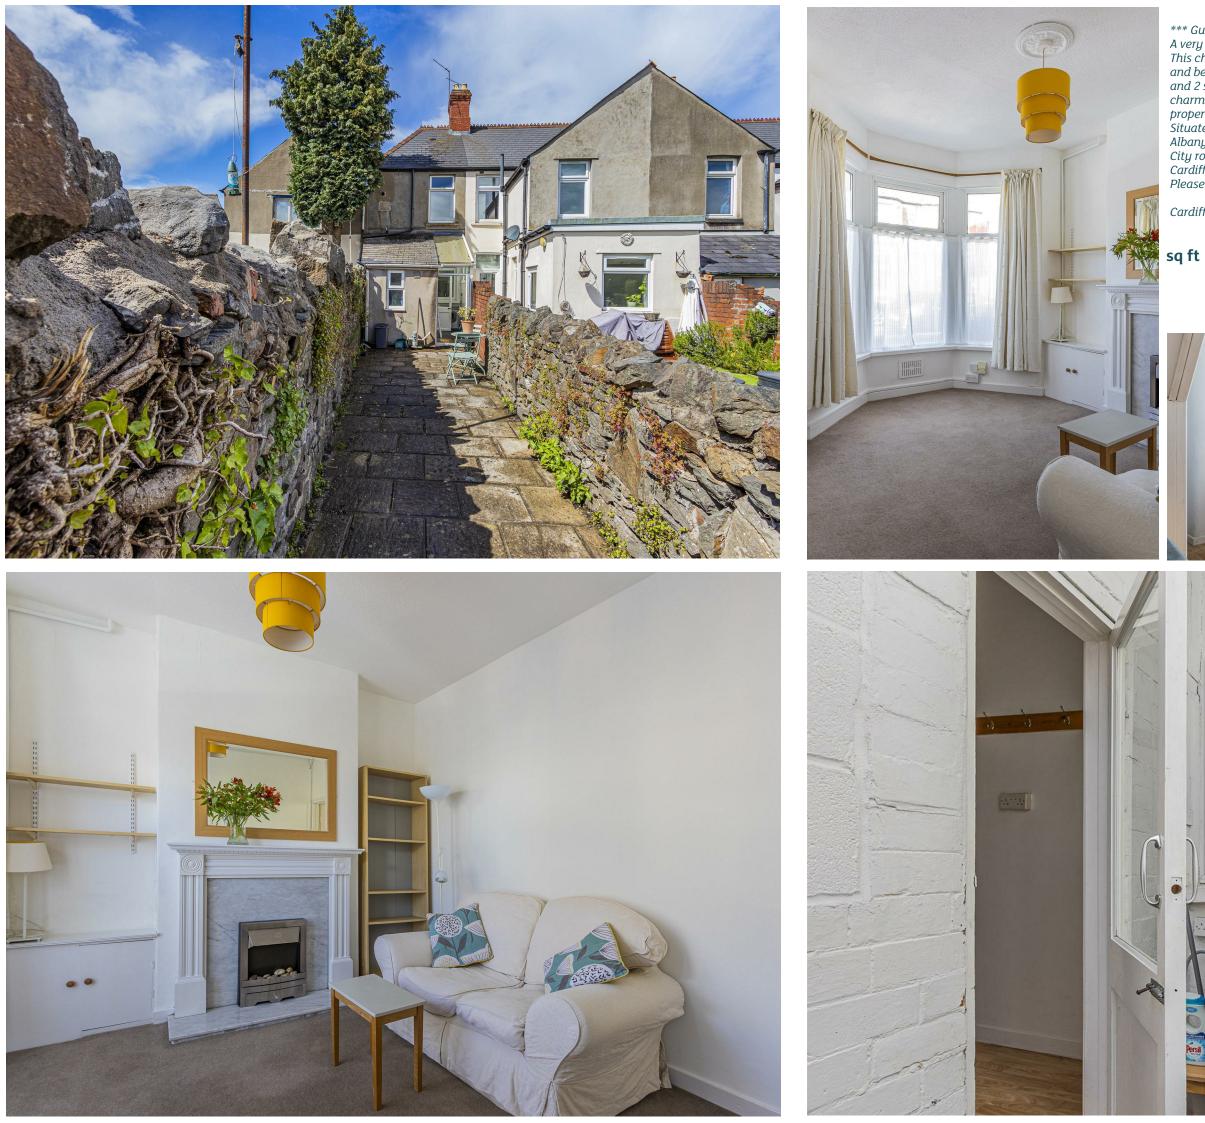

### Ysgol Gyfun Gymraeg Bro Edern (year

\*\*\* Guide price £190,000 - £200,000.\*\*\*
A very well presented 2 bedroom home located in the heart of ROATH. This charming property has been much loved by the current owners and benefits from an lounge, kitchen, modern bathroom, utility room and 2 spacious bedrooms. Retaining many character features and charm with exposed tiled floor and fireplaces. To the rear of the property is a walled sunny rear garden.
Situated in Arabella Street, you are conveniently positioned just off Albany rd, but have a selection of other high streets such as Wellfield & City road, on your doorstep, as well as a short walk to Roath Park & Cardiff city centre.
Please contact us for further info and to arrange your viewing.