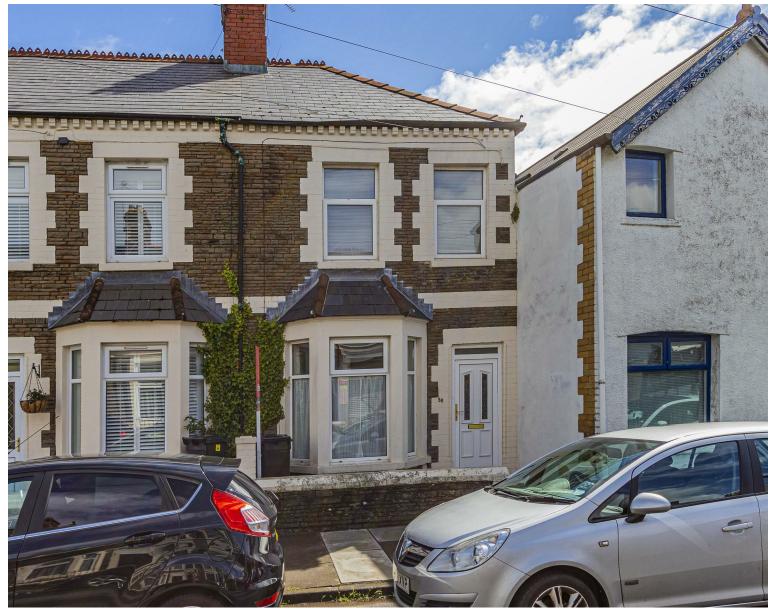

# Arabella Street

2 Bedrooms - Cardiff - CF24 4TB - £190,000 Freehold

GROSS INTERNAL AREA FLOOR 1: 39 m2, FLOOR 2: 26 m2 TOTAL: 64 m2 E. ACTUAL MAY VARY

 $\mathbf{k}$ 

223-225 Cathedral Road

Pontcanna, Cardiff CF11 9PP

### Ysgol Gyfun Gymraeg Bro Edern (year

\*\*\* Guide price £190,000 - £200,000.\*\*\*
A very well presented 2 bedroom home located in the heart of ROATH. This charming property has been much loved by the current owners and benefits from an lounge, kitchen, modern bathroom, utility room and 2 spacious bedrooms. Retaining many character features and charm with exposed tiled floor and fireplaces. To the rear of the property is a walled sunny rear garden.
Situated in Arabella Street, you are conveniently positioned just off Albany rd, but have a selection of other high streets such as Wellfield & City road, on your doorstep, as well as a short walk to Roath Park & Cardiff city centre.
Please contact us for further info and to arrange your viewing.