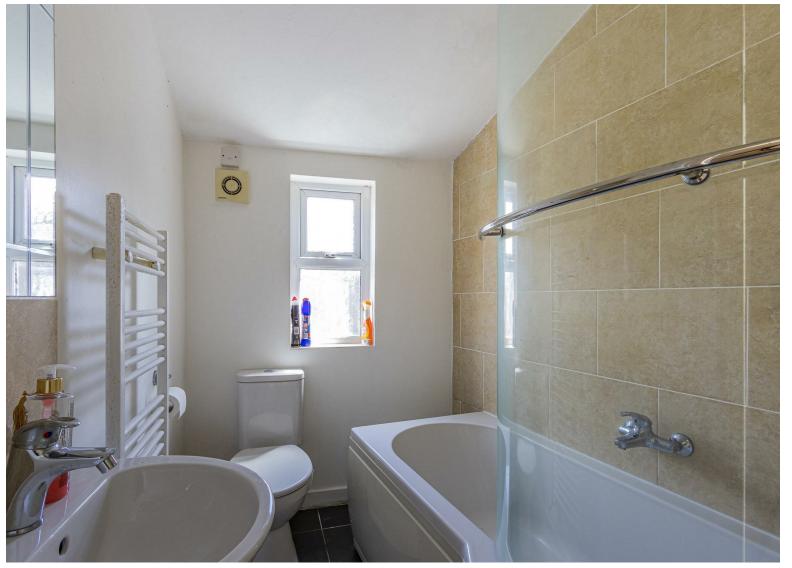

Lounge 3.74m x 3.94m (12'3" x 12'11" ) Ysgol Gyfun Gymrae 2020-21)

*Kitchen* 3.64m x 3.56m (11'11" x 11'8")

Lobby 1.40 x 2.14 (4'7" x 7'0")

**Bathroom** 1.56m x 2.04m (5'1" x 6'8")

**Utility Space** 1.01m x 3.10m (3'3" x 10'2")