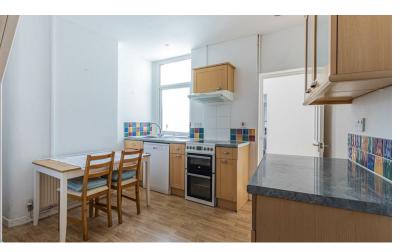

Lounge 3.74m x 3.94m (12'3" x 12'11" ) Ysgol Gyfun Gymrae 2020-21)

*Kitchen* 3.64m x 3.56m (11'11" x 11'8")

Lobby 1.40 x 2.14 (4'7" x 7'0")

**Bathroom** 1.56m x 2.04m (5'1" x 6'8")

**Utility Space** 1.01m x 3.10m (3'3" x 10'2")